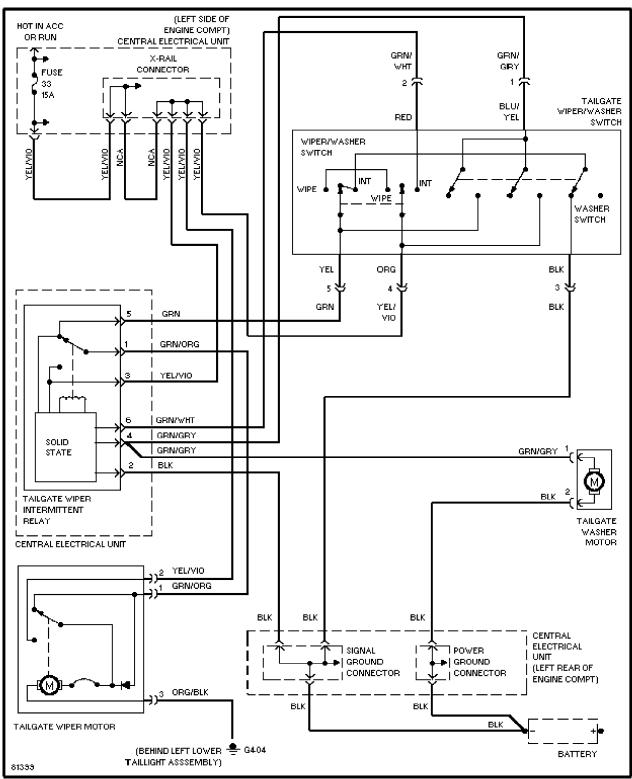

### WIRING DIAGRAMS

Fig. 7: Front Wiper/Washer System Wiring Diagram (1995 Early Production)

Fig. 8: Rear Wiper/Washer System Wiring Diagram (1995 Early Production)

Fig. 9: Headlight Wiper/Washer System Wiring Diagram (1995 Early Production)