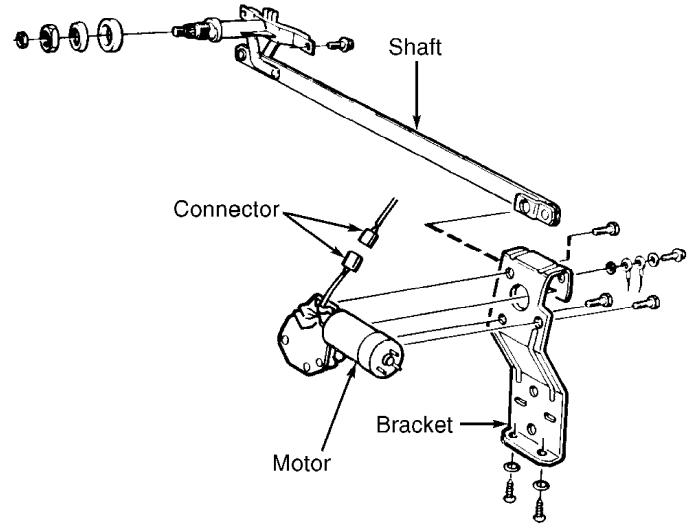

## **REAR WIPER MOTOR**

Removal & Installation For rear wiper motor removal and installation, refer to illustration. See Fig. 6.

92C01963

Fig. 6: Removing Rear Wiper Motor Courtesy of Volvo Cars of North America.