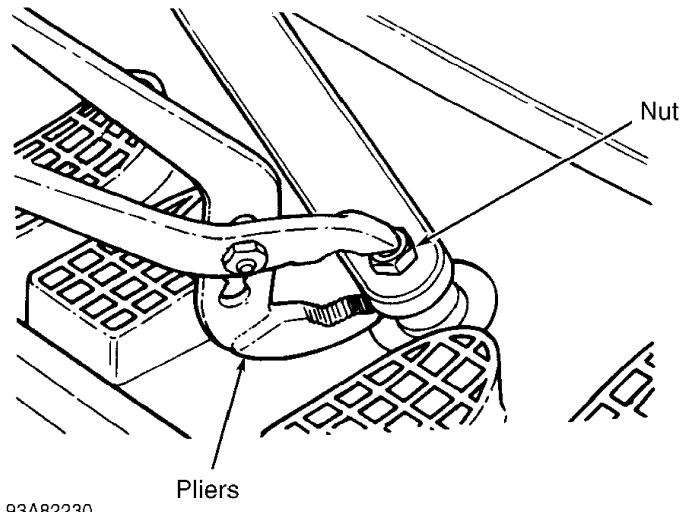

#### Removal & Installation

- 1) Disconnect negative battery cable. Disconnect negative battery cable. Ensure motor is in end (parked) position. Remove wiper arms by loosening wiper arm nut. Release wiper arm from splines. Using pliers, lever against nut and press arm up. See Fig. 2. Ensure nut is left in position to protect threads. Remove nut and arm.
- 2) Remove 5 screws securing cover plate on cowl. See Fig. 3. Disconnect 2 drainage tubes. Remove cover plate from cowl. Remove 2 bolts securing wiper assembly. See Fig. 4. Pull assembly outward to release it from socket. Disconnect electrical connectors. Remove wiper

 $\begin{array}{c} 93A82230 \\ \text{Fig. 2: Removing Wiper Arm} \\ \text{Courtesy of Volvo Cars of North America.} \end{array}$ 

93B82231

Fig. 3: Removing Cover Plate Screws

Courtesy of Volvo Cars of North America.