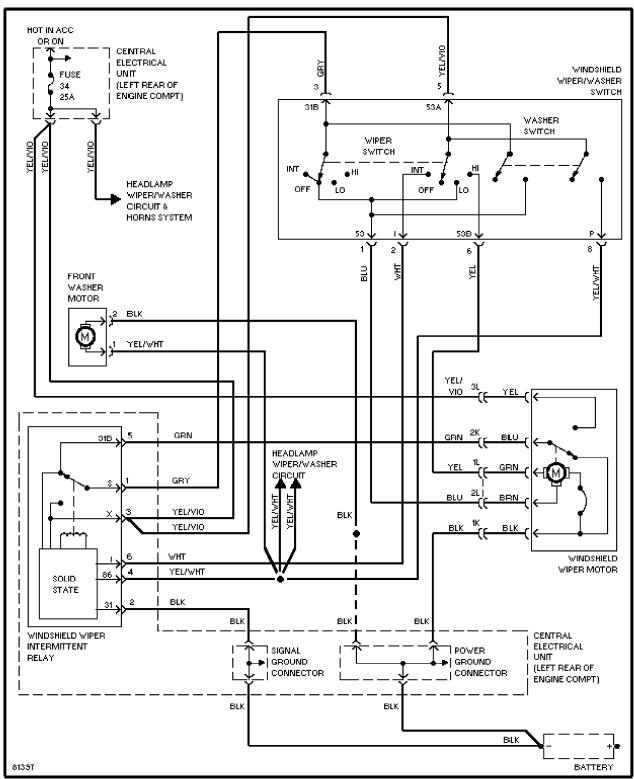

### WIRING DIAGRAMS

Fig. 7: Front Wiper/Washer System Wiring Diagram (1995 Early Production)

Fig. 8: Rear Wiper/Washer System Wiring Diagram (1995 Early Production)

Fig. 9: Headlight Wiper/Washer System Wiring Diagram (1995 Early Production)