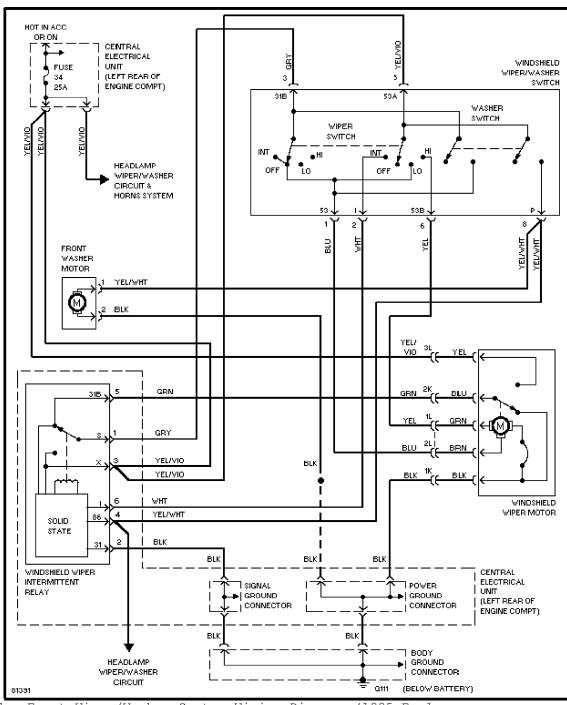

### WIRING DIAGRAMS

Fig. 7: Front Wiper/Washer System Wiring Diagram (1995 Early Production)

Fig. 8: Rear Wiper/Washer System Wiring Diagram (1995 Early Production)

Fig. 9: Headlight Wiper/Washer System Wiring Diagram (1995 Early Production)