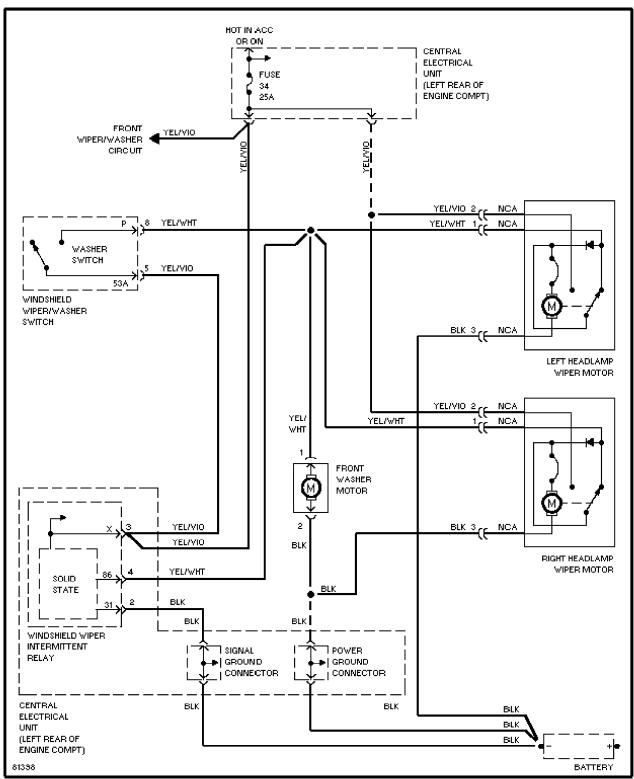

Fig.  $1\overline{0}$ : Front Wiper/Washer System Wiring Diagram (1995 Late Production & 1996)

Fig. 11: Rear Wiper/Washer System Wiring Diagram (1995 Late Production & 1996)

Fig. 12: Headlight Wiper/Washer System Wiring Diagram (1995 Late Production & 1996)