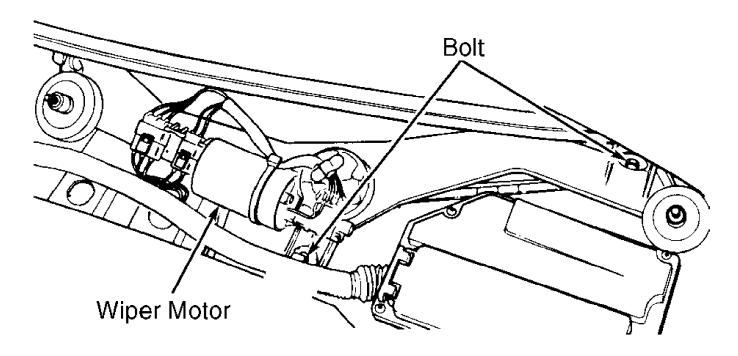

#### Removal & Installation

- 1) Disconnect negative battery cable. Disconnect negative battery cable. Ensure motor is in end (parked) position. Remove wiper arms by loosening wiper arm nut. Release wiper arm from splines. Using pliers, lever against nut and press arm up. See Fig. 2. Ensure nut is left in position to protect threads. Remove nut and arm.
- 2) Remove 5 screws securing cover plate on cowl. See Fig. 3. Disconnect 2 drainage tubes. Remove cover plate from cowl. Remove 2 bolts securing wiper assembly. See Fig. 4. Pull assembly outward to release it from socket. Disconnect electrical connectors. Remove wiper

## assembly.

3) Turn wiper assembly upside down. Mark and remove connecting rod. Remove 3 bolts securing motor to wiper assembly and remove motor. Before installing new motor, ensure it is in end position. To complete installation, reverse removal procedure.

## 93C82232

Fig. 4: Removing Wiper Assembly Bolts Courtesy of Volvo Cars of North America.