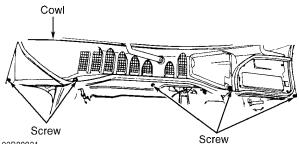

#### Removal & Installation

- 1) Disconnect negative battery cable. Disconnect negative battery cable. Ensure motor is in end (parked) position. Remove wiper arms by loosening wiper arm nut. Release wiper arm from splines. Using pliers, lever against nut and press arm up. See Fig. 2. Ensure nut is left in position to protect threads. Remove nut and arm.
- 2) Remove 5 screws securing cover plate on cowl. See Fig. 3. Disconnect 2 drainage tubes. Remove cover plate from cowl. Remove 2 bolts securing wiper assembly. See Fig. 4. Pull assembly outward to release it from socket. Disconnect electrical connectors. Remove wiper

## assembly.

3) Turn wiper assembly upside down. Mark and remove connecting rod. Remove 3 bolts securing motor to wiper assembly and remove motor. Before installing new motor, ensure it is in end position. To complete installation, reverse removal procedure.

 $\begin{array}{c} 93A82230 \\ \text{Fig. 2: Removing Wiper Arm} \\ \text{Courtesy of Volvo Cars of North America.} \end{array}$ 

93B82231

Fig. 3: Removing Cover Plate Screws

Courtesy of Volvo Cars of North America.