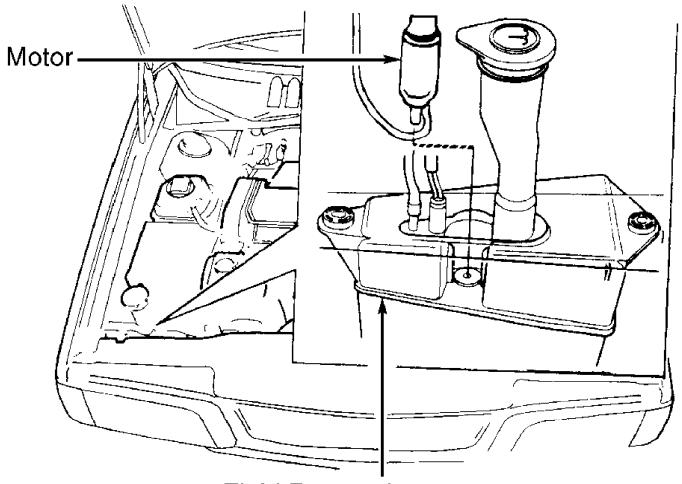

### FRONT & REAR WASHER MOTOR

Removal & Installation

Washer motor is located on washer fluid reservoir, in right front corner of engine compartment. Disconnect electrical connector and lift motor off reservoir.

See Fig. 5. Disconnect fluid lines. To install reverse removal

See Fig. 5. Disconnect fluid lines. To install, reverse removal procedure.

## 93D82233

Fig. 5: Removing Washer Motor Courtesy of Volvo Cars of North America.