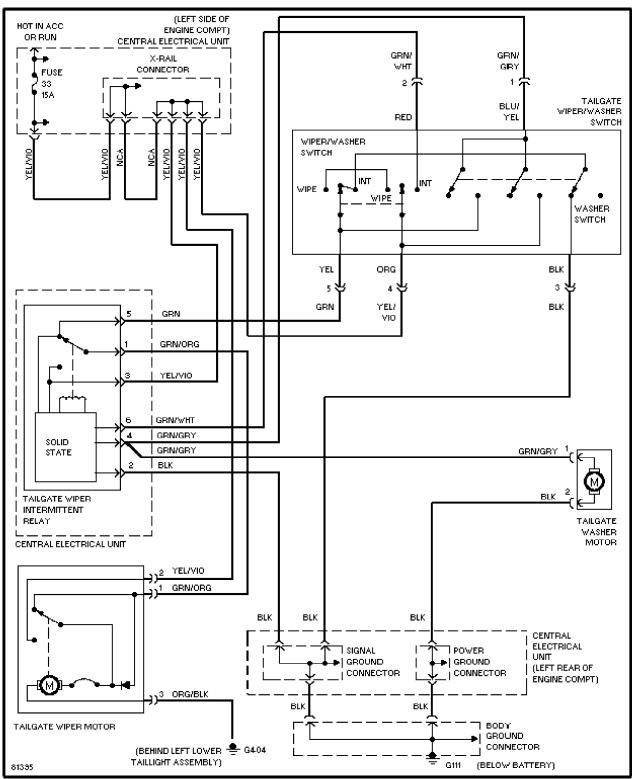

### WIRING DIAGRAMS

Fig. 7: Front Wiper/Washer System Wiring Diagram (1995 Early Production)

Fig. 8: Rear Wiper/Washer System Wiring Diagram (1995 Early Production)

Fig. 9: Headlight Wiper/Washer System Wiring Diagram (1995 Early Production)