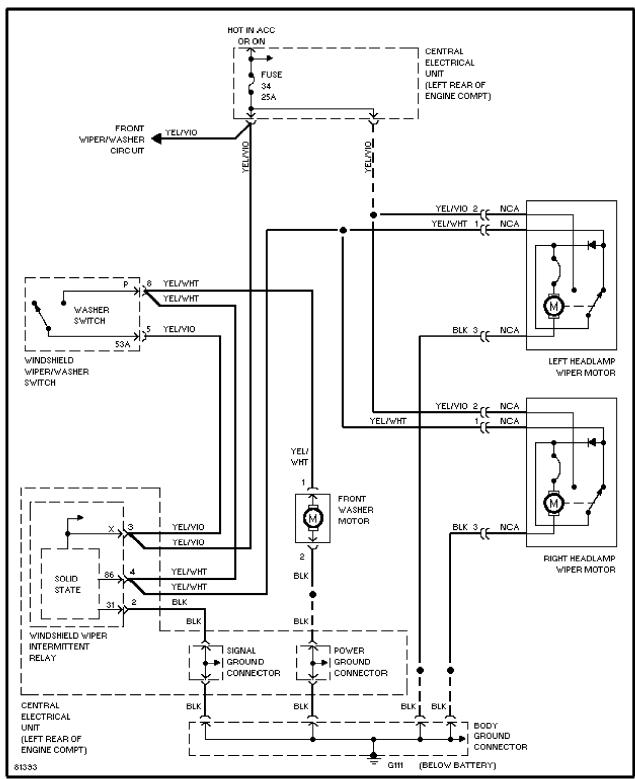

### WIRING DIAGRAMS

Fig. 7: Front Wiper/Washer System Wiring Diagram (1995 Early Production)

Fig. 8: Rear Wiper/Washer System Wiring Diagram (1995 Early Production)

Fig. 9: Headlight Wiper/Washer System Wiring Diagram (1995 Early Production)